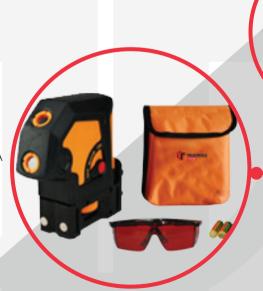

, vertical and plumb up & down reference.

| ARTICLE #  | Model      |
|------------|------------|
| 900.675.15 | TRA -675-3 |
|            |            |

## Product Features

- Front, left, right, plumb up and down 5 laser dots
- Self-Leveling, laser flash and sound indication when beyond leveling range
- Power LED flash when in low voltage
- Connected with tripod through 1/4" and 5/8" thread
- Multi-functional base can bring more convenient operations
- Anti-vibration, Shockproof, drop-proof and waterproof

## Specifications

- Laser wavelength: 635nm
- Laser class: Class II/III
- Accuracy: ±0.2mm/m
- Leveling range: ±4.5°
- Power: 3\*AA battery
- Size: Φ5 X5 12/16" X2 (Φ127X146X50.8mm)
- Weight: 1.43lbs (0.65kg)

## Basic kit

TRA675-5 main unit, TRA306 glass, 3\*AA battery, soft bag