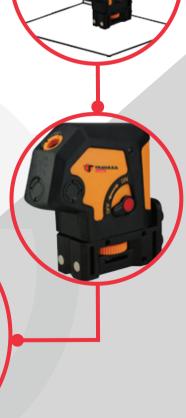

## Product Features

- Front, left, right, plumb up and down 5 laser dots
- Self-Leveling, laser flash and sound indication when beyond leveling range
- Power LED flash when in low voltage
- Connected with tripod through 1/4" and 5/8" thread
- Multi-functional base can bring more convenient operations
- Anti-vibration, Shockproof, drop-proof and waterproof