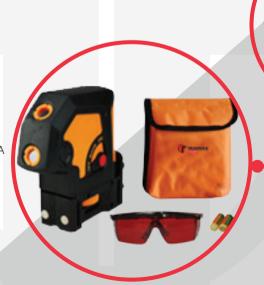

project instantly to provide plumb up & down reference.

| ARTICLE #   | Model      |
|-------------|------------|
| 900.675.016 | TRA -675-2 |
|             |            |

## Product Features

- Plumb up and down 2 laser dots
- > Self-leveling, laser flash and sound indication when beyond leveling range
- Power LED flash when in low voltage
- Connected with tripod through 1/4" and 5/8" thread
- Multi-functional base can bring more convenient operations
- Anti-vibration, Shockproof, drop-proof and waterproof

## Specifications

- Laser wavelength: 635nm
- Laser class: Class II/III
- Accuracy: ±0.2mm/m
- Leveling range: ±4.5°
- Power:3\*AA battery
- Size: Φ5 X5 12/16" X2 (Φ127X146X50.8mm)
- Weight: 1.43lbs (0.65kg)

## Basic kit

TRA675-2 main unit, TRA306 glass, 3\*AA battery, soft bag