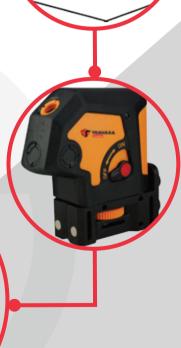

## Product Features

- Plumb up and down 2 laser dots
- > Self-leveling, laser flash and sound indication when beyond leveling range
- Power LED flash when in low voltage
- Connected with tripod through 1/4" and 5/8" thread
- Multi-functional base can bring more convenient operations
- Anti-vibration, Shockproof, drop-proof and waterproof

## Specifications

- Laser wavelength: 635nm
- Laser class: Class II/III
- Accuracy: ±0.2mm/m
- Leveling range: ±4.5°
- Power:3\*AA battery
- Size: Φ5 X5 12/16" X2 (Φ127X146X50.8mm)
- Weight: 1.43lbs (0.65kg)