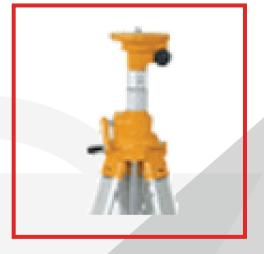

### TRA303-2 3M ELEVATING TRIPOD

In order to use the laser more conveniently and reliably, without restricting by the ground and height, all kinds of robust and economic tripods, staff and support poles are your necessary accessories.

## Specifications

- Super long type
- Rotating handwheel could connect with the instrument conveniently
- The rocking handle could adjust the height quickly and exactly
- Movable chain could prevent the support legs from slide
- Closed length: 49 13/16" (126.5cm)
- Extend length: 118 1/8" (300cm)
- Centre elevating length: 51 3/16" (130cm)
- Net weight: 15lbs (6.8kg)
- Gross weight: 18lbs (8.2kg)
- Carton size: 51 3/16"x 7 11/16"x 7 11/16" (130 x 19.5 x 19.5cm)