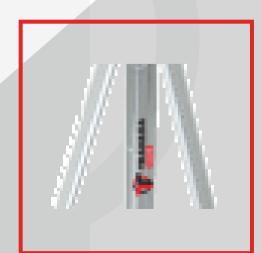

## Specifications

- Super long type
- Rotating handwheel could connect with the instrument conveniently
- The rocking handle could adjust the height quickly and exactly
- Movable chain could prevent the support legs from slide
- Closed length: 49 13/16" (126.5cm)
- Extend length: 118 1/8" (300cm)
- Centre elevating length: 51 3/16" (130cm)
- Net weight: 15lbs (6.8kg)
- Gross weight: 18lbs (8.2kg)
- Carton size: 51 3/16"x 7 11/16"x 7 11/16" (130 x 19.5 x 19.5cm)