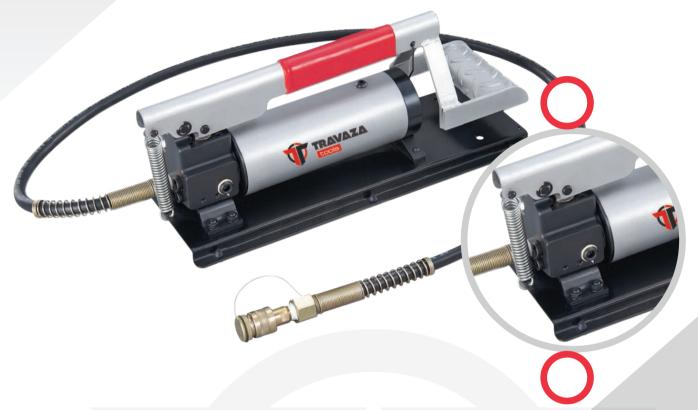

## LANTARO -700

## Hydraulic Foot Pump with Hose

With automatic safety valve by pass oil when reaching Max. pressure

| ARTICLE #  | Model        |
|------------|--------------|
| 470.700.10 | LANTARO -700 |
|            |              |

| Specification         |           |                         |           |                     |                      |                |       |  |
|-----------------------|-----------|-------------------------|-----------|---------------------|----------------------|----------------|-------|--|
| Max. Pressure kgf/cm² |           | Output per Stroke(c.c.) |           | Reservoir<br>Volume | Dimension<br>(mm)    | Weight<br>(kg) | Speed |  |
| 1st Stage             | 2nd Stage | 1st Stage               | 2nd Stage | volunie             | (111111)             | (Kg)           |       |  |
| 20                    | 700       | 13                      | 2.8       | 700c.c              | 474(L)*150(H)*150(W) | 10             | TWO   |  |
|                       |           |                         |           |                     |                      |                |       |  |
|                       |           |                         |           |                     |                      |                |       |  |