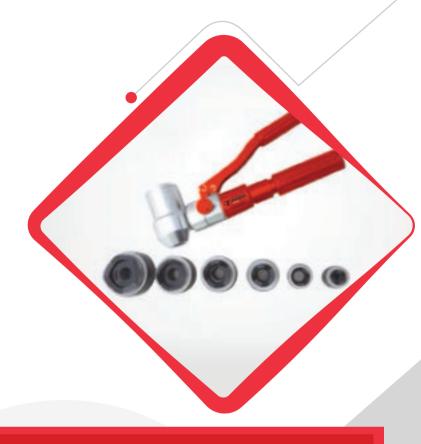

## Hydraulic Punching Tool

SUPERNTA-8 Hydraulic Punch Driver With 360 degree-rotating aluminum head

## **PRODUCT SPECIFICATION**

| Model        | Output | Ram    | Oil      | Content                                                                                                                                                | Weight           |
|--------------|--------|--------|----------|--------------------------------------------------------------------------------------------------------------------------------------------------------|------------------|
| No.          | (Tons) | Stroke | Capacity |                                                                                                                                                        | (kg)             |
| SUPERNTA - 8 | 8      | 20mm   | 40c.c    | *Punching Set for Thick Wall Conduit (6pcs) Three-Claws Dies Ø 21.8mm(1/2") Ø 27.6mm(3/4") Ø 34.1mm(1") Ø 42.7mm(1-1/4") Ø 48.7mm(1-1/2") Ø 60.5mm(2") | 10<br>With punch |