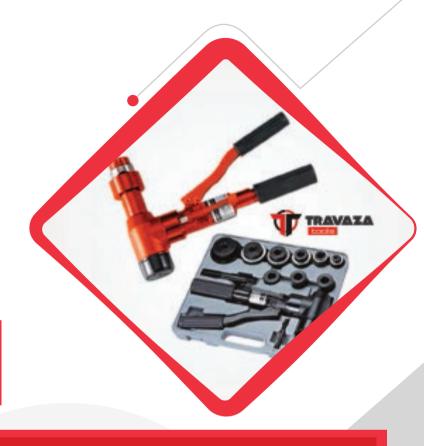

## Hydraulic Punching Tool

SUPERNTA-9 Hydraulic Punch Driver With 180 degree-rotating steel head

## **Application:**

Stainless Steel Plate Max. Thickness 1.6mm Mild Steel Plate Max. Thickness 3.2 mm

| ARTICLE #    | Model        |
|--------------|--------------|
| 480 - 09 -11 | SUPERNTA - 9 |
|              |              |

## **PRODUCT SPECIFICATION**

| Model        | Output | Ram    | Oil      | Content                                                                                                                                               | Weight           |
|--------------|--------|--------|----------|-------------------------------------------------------------------------------------------------------------------------------------------------------|------------------|
| No.          | (Tons) | Stroke | Capacity |                                                                                                                                                       | (kg)             |
| SUPERNTA - 9 | 8      | 20mm   | 40c.c    | *Punching Set for Thick Wall Conduit (6pcs) Four-Claws Dies Ø 21.8mm(1/2") Ø 27.6mm(3/4") Ø 34.1mm(1") Ø 42.7mm(1-1/4") Ø 48.7mm(1-1/2") Ø 60.5mm(2") | 10<br>With punch |