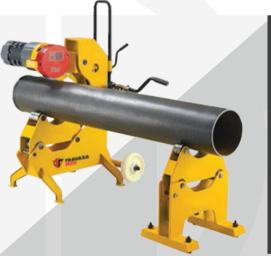

# **ARIT - 20**

## Pipe cutting machine 8 to 20"

- Travaza ARIT-20 Pipe cutting machine is applicable for cutting 6"-16" and 8"-20" steel pipes of 12mm wall, totally two spacifications for options of users.
- Equipped with high-performance gear reducing motor to power the hydraulic system which drives the heavy-loaded blade to cut the pipe neatly.
- A man can cut a steel pipe within several minutes with neat squre or chamfered cutting edge