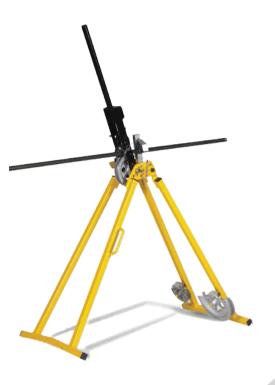

## Pipe bender 20 - 32mm

- > The machine is supplied with formers for bending 20, 25 and 32mm conduit.
- A former is also available to allow the bending of 16mm conduit, adding to the versatility of this machine.
- The unique universal vice mount allows a wide range of vices to be fitted, including those of other leading brands.
- > Vices can be secured right up to the edge of the mount, providing excellent clearance for the threading of pipe.
- > A new dual purpose stabilising and extension bar is also included with the machine, which can be used to gain extra leverage on down bends and act as a counter-lever on up bends.