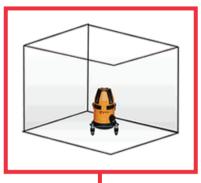

# TRA669 LINE LASER (4V4H1D)

Line laser series products feature with self-leveling, simple operation and practical use, and they are widely used in indoor decoration, door& window setting, picture hanging such professional and other DIY market, it provide the horizontal and vertical reference

# Product Features

- > 8 laser lines and one plumb down laser dot
- > Form front, back, left, right, up 5 cross laser lines
- Compatible both indoor and outdoor application, switchable between the continuous laser and pulse laser and pulse laser
- > Self-leveling, warning when beyond self-leveling range
- > Able to shield alarming function, and use for tilt purpose
- Able to rotate by 360° freely