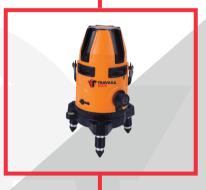

# TRA669 LINE LASER (4V4H1D)

Line laser series products feature with self-leveling, simple operation and practical use, and they are widely used in indoor decoration, door& window setting, picture hanging such professional and other DIY market, it provide the horizontal and vertical reference

# Product Features

- > 8 laser lines and one plumb down laser dot
- > Form front, back, left, right, up 5 cross laser lines
- Compatible both indoor and outdoor application, switchable between the continuous laser and pulse laser and pulse laser
- > Self-leveling, warning when beyond self-leveling range
- > Able to shield alarming function, and use for tilt purpose
- Able to rotate by 360° freely

# Specifications

- Laser wavelength: 635nm
- Laser class: ClassII
- > Accuracy: ±0.2mm/m
- Self-leveling range: ±3°
- Power: 4\*AA battery or Li battery box
- Size: φ3 15/16"x 9 1/16"(φ100×230mm)
- Weight: 2.6lbs(1.2Kg)