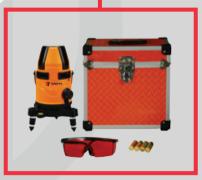

| Model    |
|------------|----------|
| 900.669.09 | TRA -669 |
|            |          |

# Product Features

- > 8 laser lines and one plumb down laser dot
- > Form front, back, left, right, up 5 cross laser lines
- Compatible both indoor and outdoor application, switchable between the continuous laser and pulse laser and pulse laser
- > Self-leveling, warning when beyond self-leveling range
- > Able to shield alarming function, and use for tilt purpose
- Able to rotate by 360° freely

# Specifications

- Laser wavelength: 635nm
- Laser class: ClassII
- > Accuracy: ±0.2mm/m
- Self-leveling range: ±3°
- Power: 4\*AA battery or Li battery box
- Size: φ3 15/16"x 9 1/16"(φ100×230mm)
- Weight: 2.6lbs(1.2Kg)

#### Basic kit

TRA669 main unit, TRA306 glass, 4\*AA battery, aluminum case







#### **L** +496966554157

Travaza Tools Lyoner Strasse 14, Frankfurt, Germany, 60528