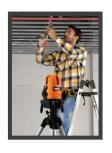

-|----------|
| 900.631.010 | TRA -631 |
|             |          |

#### Product Features

- > 360° automatic tracking line laser
- > 5 laser lines and one plumb down laser dot
- Form front and up 2 cross laser lines
- Continuous or pulse laser, compatible for both indoor and outdoor application
- > Self-leveling, warning when beyond self-leveling range
- Able to rotate by 360° freely

## Specifications

- Laser wavelength: 635nm
- Laser class: ClassII
- Accuracy: ±0.2mm/m
- Self-leveling range: ±3°
- Tracking remote control range: 30m(with LS721 detector)
- Power: main unit: 4\*AA battery base: 4×AA battery
- > Size: Φ 3 15/16"x 8 9/16" (Φ100×218mm)
- Weight: 3.3lbs (1.5Kg)

#### Basic kit

TRA631 main unit, TRA721 detector, TRA306 glass, 11\*AA battery, aluminum case

### Applications