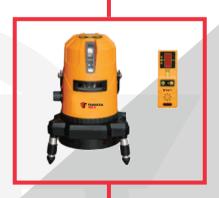

#### Product Features

- > 360° automatic tracking line laser
- > 5 laser lines and one plumb down laser dot
- Form front and up 2 cross laser lines
- Continuous or pulse laser, compatible for both indoor and outdoor application
- > Self-leveling, warning when beyond self-leveling range
- Able to rotate by 360° freely

## Specifications

- Laser wavelength: 635nm
- Laser class: ClassII
- Accuracy: ±0.2mm/m
- Self-leveling range: ±3°
- Tracking remote control range: 30m(with LS721 detector)
- Power: main unit: 4\*AA battery base: 4×AA battery
- > Size: Φ 3 15/16"x 8 9/16" (Φ100×218mm)
- Weight: 3.3lbs (1.5Kg)