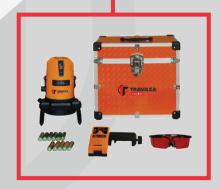

#### Basic kit

TRA631 main unit, TRA721 detector, TRA306 glass, 11\*AA battery, aluminum case